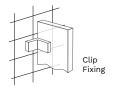

## Stegbar Frameless **Shower Screens**

The Stegbar Frameless range is uncompromising in its design and offers clean, simple lines to complement any design.

A Frameless Shower Screen has a minimalistic aesthetic and is available in a contemporary range of stunning colours and finishes to provide even greater design flexibility and expression.

- Clean simple lines to complement any design
- Uninterrupted glass joins and no visible fixing points
- · Custom made to fit any room and space
- · Channel or clip fixed options
- Various glass selections: Clear, Ultra Clear, Obscure (Privacy Glass)
- 8 mm and 10 mm glass thicknesses options
- Available with Nanoclean coating for up to 90% less cleaning time.







## LAYOUT OPTIONS



## **FIXING OPTIONS**





Fixing

## **FINISH COLLECTION**









Matt Silver

Brushed Nickel

Matt Black

Brushed Gold

Gun Metal







Matt White