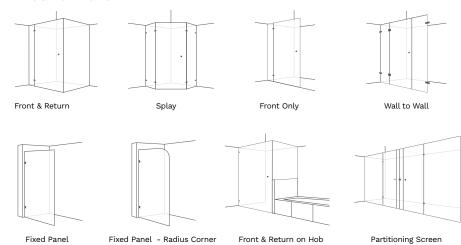

## Stegbar Frameless **Shower Screens**

The Stegbar Frameless range is uncompromising in its design and offers clean, simple lines to complement any design.

A Frameless Shower Screen has a minimalistic aesthetic and is available in a contemporary range of stunning colours and finishes to provide even greater design flexibility and expression.

- Clean simple lines to complement any design
- Uninterrupted glass joins and no visible fixing points
- · Custom made to fit any room and space
- · Channel or clip fixed options
- Various glass selections: Clear, Ultra Clear, Obscure (Privacy Glass)
- 8 mm and 10 mm glass thicknesses options
- Available with Nanoclean coating for up to 90% less cleaning time.







## LAYOUT OPTIONS



## **FIXING OPTIONS**





Fixing

## **FINISH COLLECTION**









Matt Silver

Brushed Nickel

Matt Black

Brushed Gold

Gun Metal







Matt White