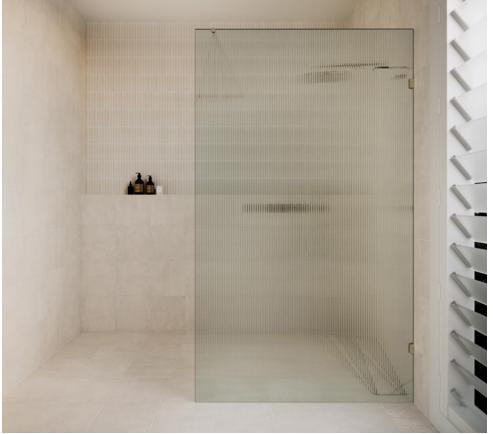

## Stegbar Frameless **Shower Screens**

The Stegbar Frameless range is uncompromising in its design and offers clean, simple lines to complement any design.

A Frameless Shower Screen has a minimalistic aesthetic and is available in a contemporary range of stunning colours and finishes to provide even greater design flexibility and expression.

- Clean simple lines to complement any design
- Uninterrupted glass joins and no visible fixing points
- · Custom made to fit any room and space
- · Channel or clip fixed options
- Various glass selections: Clear, Ultra Clear, Obscure (Privacy Glass)
- 8 mm and 10 mm glass thicknesses options
- Available with Nanoclean coating for up to 90% less cleaning time.







## LAYOUT OPTIONS



## **FIXING OPTIONS**





Fixing

## **FINISH COLLECTION**









Matt Silver

Brushed Nickel

Matt Black

Brushed Gold

Gun Metal







Matt White