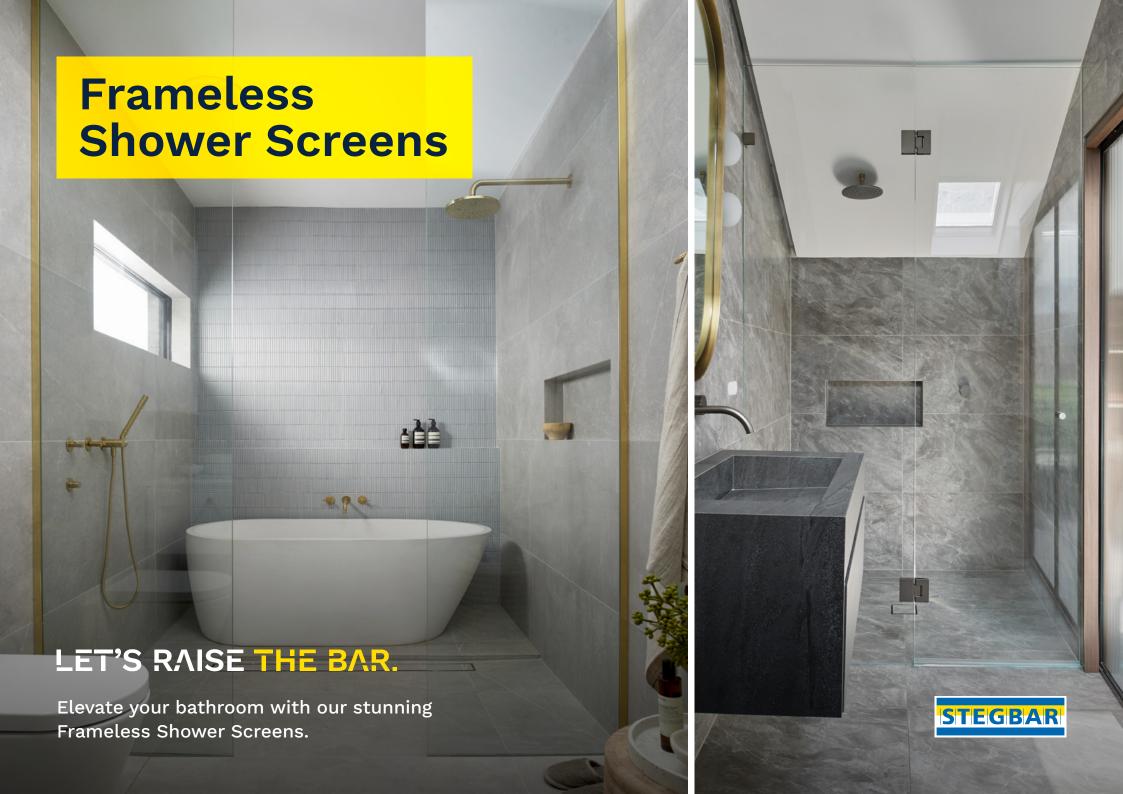

## Stegbar Frameless **Shower Screens**

The Stegbar Frameless range is uncompromising in its design and offers clean, simple lines to complement any design.

A Frameless Shower Screen has a minimalistic aesthetic and is available in a contemporary range of stunning colours and finishes to provide even greater design flexibility and expression.

- Clean simple lines to complement any design
- Uninterrupted glass joins and no visible fixing points
- · Custom made to fit any room and space
- · Channel or clip fixed options
- Various glass selections: Clear, Ultra Clear, Obscure (Privacy Glass)
- 8 mm and 10 mm glass thicknesses options
- Available with Nanoclean coating for up to 90% less cleaning time.