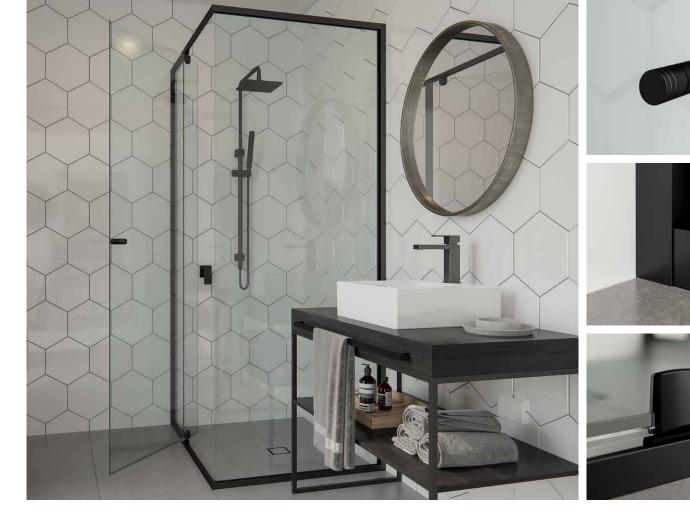

## LET'S RAISE THE BAR.

Bring any bathroom to life with the beautiful minimalist Aqua Series Semi Frameless Shower Screen.

STEGBAR

## **Stegbar** Aqua Series

Aqua Series has sleek lines and is available in a range of on trend finishes to complement any bathroom design and tapware colour selection.

The Aqua Series pivot door system is engineered to withstand everyday use without disrupting the sleek design and expansive glass panels. Available in a range of standard and custom configurations, the Aqua Series shower screen can be built to suit your vision.

- Inline pivot door for a sleek and customised look
- Overlap pivot door is the more economical solution and provides ultimate protection against water penetration
- Slim perimeter frame
- Easy to clean with no hidden corners
- The Inline front only (wall to wall) shower screen suitable for wider spans up to 2800mm wide

• No visible screws or fixing

• Mobility-friendly, easy access hobless option