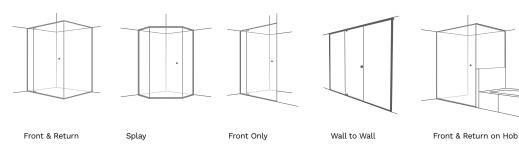

and is available in a range of on trend finishes to complement any bathroom design and tapware colour selection.

The Aqua Series pivot door system is engineered to withstand everyday use without disrupting the sleek design and expansive glass panels. Available in a range of standard and custom configurations, the Aqua Series shower screen can be built to suit your vision.

- Inline pivot door for a sleek and customised look
- Overlap pivot door is the more economical solution and provides ultimate protection against water penetration
- Slim perimeter frame
- Easy to clean with no hidden corners
- The Inline front only (wall to wall) shower screen suitable for wider spans up to 2800mm wide

• No visible screws or fixing

• Mobility-friendly, easy access hobless option

## LAYOUT OPTIONS







## **FINISH COLLECTION**