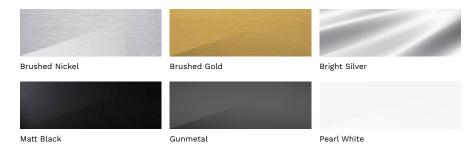

on trend finishes to complement any bathroom design and tapware colour selection.

The Aqua Series pivot door system is engineered to withstand everyday use without disrupting the sleek design and expansive glass panels. Available in a range of standard and custom configurations, the Aqua Series shower screen can be built to suit your vision.

- Inline pivot door for a sleek and customised look
- Overlap pivot door is the more economical solution and provides ultimate protection against water penetration
- Slim perimeter frame
- Easy to clean with no hidden corners
- The Inline front only (wall to wall) shower screen suitable for wider spans up to 2800mm wide

• No visible screws or fixing

• Mobility-friendly, easy access hobless option

## LAYOUT OPTIONS







## **FINISH COLLECTION**